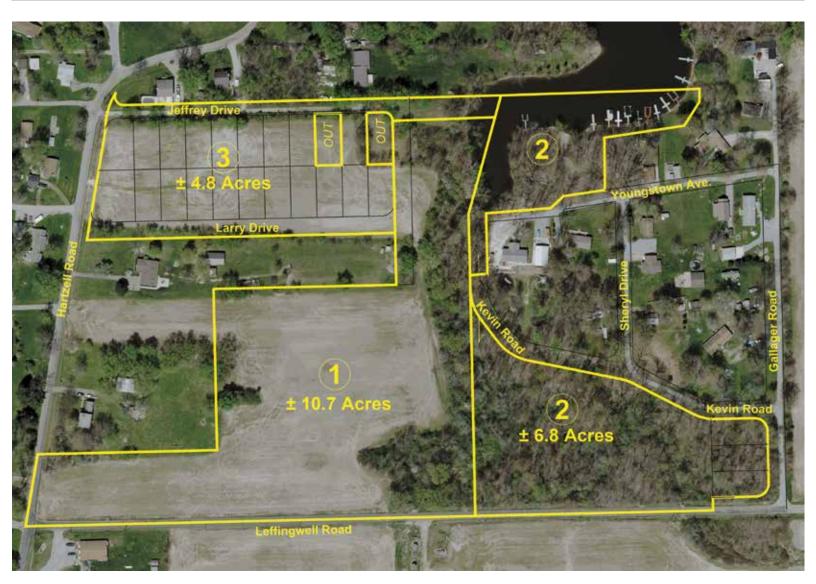

Information is believed to be accurate but not guaranteed. KIKO Auctioneers

Parcel #1 - 10.7 acres - corner tract - Hartzell & Leffingwell Rd. - lake frontage

**Parcel #2** – 6.8 acres – mostly wooded. Fronts on Leffingwell Rd., Gallagher Rd., Kevin Rd., & Youngstown Ave. with nice woods, lots of lake frontage. You'll love this one!

Parcel #3 – 4.8 acres – Hartzell & Jeffrey Dr. with lake frontage. 20 lots plus acreage.

**NOTE:** All 3 parcels own into water.

Call for map or visit us on website. Walk the land at your leisure.

**TERMS ON REAL ESTATE:** 10% down auction day, balance due at closing. A 10% buyer's premium will be added to the highest bid to establish the purchase price. Any desired inspections must be made prior to bidding. All information contained herein was derived from sources believed to be correct. Information is believed to be accurate but not guaranteed. Property to be offered as a Multi Par auction and sold whichever way it brings the most.