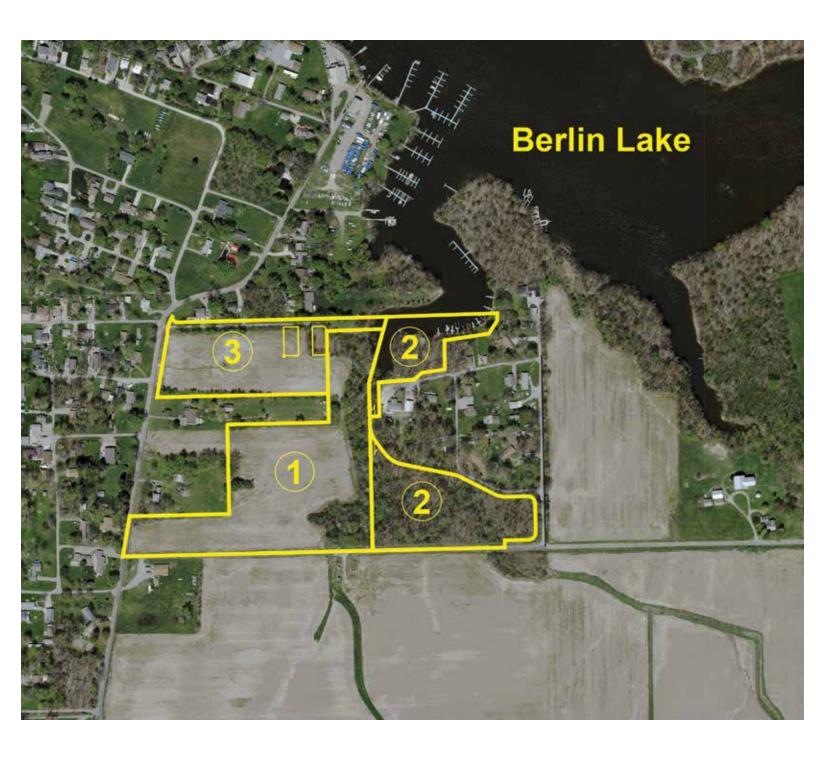

Information is believed to be accurate but not guaranteed. KIKO Auctioneers

Parcel #1 - 10.7 acres - corner tract - Hartzell & Leffingwell Rd. - lake frontage

**Parcel #2** – 6.8 acres – mostly wooded. Fronts on Leffingwell Rd., Gallagher Rd., Kevin Rd., & Youngstown Ave. with nice woods, lots of lake frontage. You'll love this one!

Parcel #3 – 4.8 acres – Hartzell & Jeffrey Dr. with lake frontage. 20 lots plus acreage.

**NOTE:** All 3 parcels own into water.

Call for map or visit us on website. Walk the land at your leisure.

**TERMS ON REAL ESTATE:** 10% down auction day, balance due at closing. A 10% buyer's premium will be added to the highest bid to establish the purchase price. Any desired inspections must be made prior to bidding. All information contained herein was derived from sources believed to be correct. Information is believed to be accurate but not guaranteed. Property to be offered as a Multi Par auction and sold whichever way it brings the most.